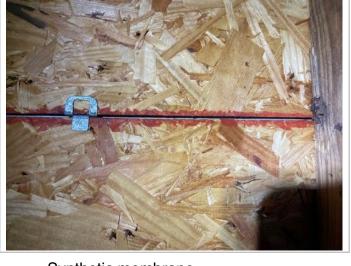

\*This verification form is valid for up to five (5) years provided no material changes have been made to the structure. OIR-B1-1802 (Rev. 01/12) Adopted by Rule 69O-170.0155  $Page\ 1\ of\ 4$ 

|                                                                    | or greater resistance than 8d common nails spaced a maximum of 6 inches in the field or has a mean uplift resistance                                                                                                                                                  |                                                                                                                                                                                                                                                                                                                                                                                                                                                                                                           |                                            |                                                                                                                                                                               |                                                           |  |  |  |  |  |
|--------------------------------------------------------------------|-----------------------------------------------------------------------------------------------------------------------------------------------------------------------------------------------------------------------------------------------------------------------|-----------------------------------------------------------------------------------------------------------------------------------------------------------------------------------------------------------------------------------------------------------------------------------------------------------------------------------------------------------------------------------------------------------------------------------------------------------------------------------------------------------|--------------------------------------------|-------------------------------------------------------------------------------------------------------------------------------------------------------------------------------|-----------------------------------------------------------|--|--|--|--|--|
|                                                                    | П                                                                                                                                                                                                                                                                     | _                                                                                                                                                                                                                                                                                                                                                                                                                                                                                                         | 182 psf. D. Reinforced Concrete Roof Deck. |                                                                                                                                                                               |                                                           |  |  |  |  |  |
|                                                                    | Ħ                                                                                                                                                                                                                                                                     |                                                                                                                                                                                                                                                                                                                                                                                                                                                                                                           | her:                                       |                                                                                                                                                                               |                                                           |  |  |  |  |  |
|                                                                    |                                                                                                                                                                                                                                                                       |                                                                                                                                                                                                                                                                                                                                                                                                                                                                                                           | nown or unidentified.                      |                                                                                                                                                                               |                                                           |  |  |  |  |  |
|                                                                    |                                                                                                                                                                                                                                                                       | G. No a                                                                                                                                                                                                                                                                                                                                                                                                                                                                                                   | G. No attic access.                        |                                                                                                                                                                               |                                                           |  |  |  |  |  |
| 4.                                                                 |                                                                                                                                                                                                                                                                       |                                                                                                                                                                                                                                                                                                                                                                                                                                                                                                           | insid                                      | <b>chment:</b> What is the <b>WEAKEST</b> roof to wall connection or outside corner of the roof in determination of WEAKE                                                     |                                                           |  |  |  |  |  |
|                                                                    |                                                                                                                                                                                                                                                                       | 11. 100                                                                                                                                                                                                                                                                                                                                                                                                                                                                                                   |                                            | Truss/rafter anchored to top plate of wall using nails dritte top plate of the wall, or                                                                                       | ven at an angle through the truss/rafter and attached to  |  |  |  |  |  |
|                                                                    |                                                                                                                                                                                                                                                                       |                                                                                                                                                                                                                                                                                                                                                                                                                                                                                                           |                                            | Metal connectors that do not meet the minimal conditions                                                                                                                      | s or requirements of B, C, or D                           |  |  |  |  |  |
|                                                                    | Miı                                                                                                                                                                                                                                                                   | nimal cor                                                                                                                                                                                                                                                                                                                                                                                                                                                                                                 | ıditio                                     | ns to qualify for categories B, C, or D. All visible metal                                                                                                                    | connectors are:                                           |  |  |  |  |  |
|                                                                    |                                                                                                                                                                                                                                                                       |                                                                                                                                                                                                                                                                                                                                                                                                                                                                                                           |                                            | Secured to truss/rafter with a minimum of three (3) nails,                                                                                                                    | and                                                       |  |  |  |  |  |
|                                                                    |                                                                                                                                                                                                                                                                       |                                                                                                                                                                                                                                                                                                                                                                                                                                                                                                           |                                            | Attached to the wall top plate of the wall framing, or embed the blocking or truss/rafter <b>and</b> blocked no more than 1.5 corrosion.                                      |                                                           |  |  |  |  |  |
|                                                                    | Ш                                                                                                                                                                                                                                                                     | B. Clips                                                                                                                                                                                                                                                                                                                                                                                                                                                                                                  | · 🗆                                        | Motel comporters that do not away away the top of the two                                                                                                                     | also from an                                              |  |  |  |  |  |
|                                                                    |                                                                                                                                                                                                                                                                       |                                                                                                                                                                                                                                                                                                                                                                                                                                                                                                           | H                                          | Metal connectors that do not wrap over the top of the trus<br>Metal connectors with a minimum of 1 strap that wraps of                                                        |                                                           |  |  |  |  |  |
|                                                                    |                                                                                                                                                                                                                                                                       |                                                                                                                                                                                                                                                                                                                                                                                                                                                                                                           | Ш                                          | position requirements of C or D, but is secured with a mis                                                                                                                    |                                                           |  |  |  |  |  |
|                                                                    |                                                                                                                                                                                                                                                                       | C. Sing                                                                                                                                                                                                                                                                                                                                                                                                                                                                                                   | le Wı                                      |                                                                                                                                                                               |                                                           |  |  |  |  |  |
|                                                                    |                                                                                                                                                                                                                                                                       |                                                                                                                                                                                                                                                                                                                                                                                                                                                                                                           |                                            | Metal connectors consisting of a single strap that wrap<br>minimum of 2 nails on the front side and a minimum of 1                                                            |                                                           |  |  |  |  |  |
|                                                                    |                                                                                                                                                                                                                                                                       | D. Double Wraps                                                                                                                                                                                                                                                                                                                                                                                                                                                                                           |                                            |                                                                                                                                                                               |                                                           |  |  |  |  |  |
|                                                                    |                                                                                                                                                                                                                                                                       |                                                                                                                                                                                                                                                                                                                                                                                                                                                                                                           |                                            | Metal Connectors consisting of 2 separate straps that are beam, on either side of the truss/rafter where each strap wa minimum of 2 nails on the front side, and a minimum of | raps over the top of the truss/rafter and is secured with |  |  |  |  |  |
|                                                                    |                                                                                                                                                                                                                                                                       |                                                                                                                                                                                                                                                                                                                                                                                                                                                                                                           |                                            | Metal connectors consisting of a single strap that wraps of both sides, and is secured to the top plate with a minimum                                                        |                                                           |  |  |  |  |  |
|                                                                    |                                                                                                                                                                                                                                                                       | E. Struc                                                                                                                                                                                                                                                                                                                                                                                                                                                                                                  |                                            | Anchor bolts structurally connected or reinforced con                                                                                                                         | ncrete roof.                                              |  |  |  |  |  |
|                                                                    | 片                                                                                                                                                                                                                                                                     |                                                                                                                                                                                                                                                                                                                                                                                                                                                                                                           |                                            | 1                                                                                                                                                                             |                                                           |  |  |  |  |  |
|                                                                    | H                                                                                                                                                                                                                                                                     | H. No a                                                                                                                                                                                                                                                                                                                                                                                                                                                                                                   |                                            | or unidentified                                                                                                                                                               |                                                           |  |  |  |  |  |
|                                                                    | _                                                                                                                                                                                                                                                                     | 11. 1 <b>10</b> a                                                                                                                                                                                                                                                                                                                                                                                                                                                                                         | itic a                                     | ccs                                                                                                                                                                           |                                                           |  |  |  |  |  |
| 5.                                                                 | <b>Roof Geometry:</b> What is the roof shape? (Do not consider roofs of porches or carports that are attached only to the fascia or w the host structure over unenclosed space in the determination of roof perimeter or roof area for roof geometry classification). |                                                                                                                                                                                                                                                                                                                                                                                                                                                                                                           |                                            |                                                                                                                                                                               |                                                           |  |  |  |  |  |
|                                                                    |                                                                                                                                                                                                                                                                       | A. Hip                                                                                                                                                                                                                                                                                                                                                                                                                                                                                                    | Roof                                       | Hip roof with no other roof shapes greater than 10%                                                                                                                           |                                                           |  |  |  |  |  |
|                                                                    | П                                                                                                                                                                                                                                                                     | B. Flat                                                                                                                                                                                                                                                                                                                                                                                                                                                                                                   | Roof                                       | Total length of non-hip features: feet; Total in Roof on a building with 5 or more units where at least                                                                       |                                                           |  |  |  |  |  |
|                                                                    | _                                                                                                                                                                                                                                                                     | D. Tiut                                                                                                                                                                                                                                                                                                                                                                                                                                                                                                   | KOOI                                       | less than 2:12. Roof area with slope less than 2:12                                                                                                                           |                                                           |  |  |  |  |  |
|                                                                    |                                                                                                                                                                                                                                                                       | C. Othe                                                                                                                                                                                                                                                                                                                                                                                                                                                                                                   | r Roo                                      | f Any roof that does not qualify as either (A) or (B) ab                                                                                                                      | ove.                                                      |  |  |  |  |  |
| 6.                                                                 | Sec                                                                                                                                                                                                                                                                   | <ul> <li>econdary Water Resistance (SWR): (standard underlayments or hot-mopped felts do not qualify as an SWR)</li> <li>A. SWR (also called Sealed Roof Deck) Self-adhering polymer modified-bitumen roofing underlayment applied directly to the sheathing or foam adhesive SWR barrier (not foamed-on insulation) applied as a supplemental means to protect the dwelling from water intrusion in the event of roof covering loss.</li> <li>B. No SWR.</li> <li>C. Unknown or undetermined.</li> </ul> |                                            |                                                                                                                                                                               |                                                           |  |  |  |  |  |
| Inspectors Initials DB Property Address 4207 Caddie Dr E Bradenton |                                                                                                                                                                                                                                                                       |                                                                                                                                                                                                                                                                                                                                                                                                                                                                                                           | Bradenton                                  |                                                                                                                                                                               |                                                           |  |  |  |  |  |
| *T                                                                 | his '                                                                                                                                                                                                                                                                 | verificati                                                                                                                                                                                                                                                                                                                                                                                                                                                                                                | on fo                                      | rm is valid for up to five (5) years provided no materia<br>n the form.                                                                                                       | l changes have been made to the structure or              |  |  |  |  |  |