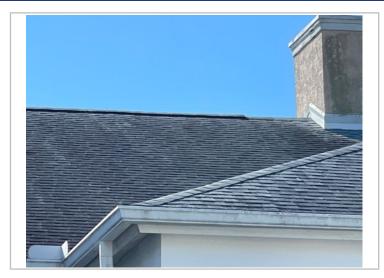

## **Uniform Mitigation Verification Inspection Form**

Maintain a copy of this form and any documentation provided with the insurance policy

| Inspection Date: 12/02/2021                                                                                                                                                                                                                                                                                                                                                                                                                                                                                                                                                     |                                                                                                                                                                                                                                                                                                                                                                                                                                                                                                                                                                                                                                                     |                            |                                  |                                                 |                                              |  |  |  |  |
|---------------------------------------------------------------------------------------------------------------------------------------------------------------------------------------------------------------------------------------------------------------------------------------------------------------------------------------------------------------------------------------------------------------------------------------------------------------------------------------------------------------------------------------------------------------------------------|-----------------------------------------------------------------------------------------------------------------------------------------------------------------------------------------------------------------------------------------------------------------------------------------------------------------------------------------------------------------------------------------------------------------------------------------------------------------------------------------------------------------------------------------------------------------------------------------------------------------------------------------------------|----------------------------|----------------------------------|-------------------------------------------------|----------------------------------------------|--|--|--|--|
| Owner Information                                                                                                                                                                                                                                                                                                                                                                                                                                                                                                                                                               |                                                                                                                                                                                                                                                                                                                                                                                                                                                                                                                                                                                                                                                     |                            |                                  |                                                 |                                              |  |  |  |  |
| Owner                                                                                                                                                                                                                                                                                                                                                                                                                                                                                                                                                                           | Name: Fairway Trace II                                                                                                                                                                                                                                                                                                                                                                                                                                                                                                                                                                                                                              | Contact Person:            |                                  |                                                 |                                              |  |  |  |  |
| Addres                                                                                                                                                                                                                                                                                                                                                                                                                                                                                                                                                                          | s: 4207 Caddie Dr E                                                                                                                                                                                                                                                                                                                                                                                                                                                                                                                                                                                                                                 | Home Phone:                |                                  |                                                 |                                              |  |  |  |  |
|                                                                                                                                                                                                                                                                                                                                                                                                                                                                                                                                                                                 | radenton                                                                                                                                                                                                                                                                                                                                                                                                                                                                                                                                                                                                                                            | Zip:                       | 34203                            | Work Phone:                                     |                                              |  |  |  |  |
| County                                                                                                                                                                                                                                                                                                                                                                                                                                                                                                                                                                          | : Manatee                                                                                                                                                                                                                                                                                                                                                                                                                                                                                                                                                                                                                                           |                            |                                  | Cell Phone: 12/02/202                           | 1                                            |  |  |  |  |
|                                                                                                                                                                                                                                                                                                                                                                                                                                                                                                                                                                                 | ice Company:                                                                                                                                                                                                                                                                                                                                                                                                                                                                                                                                                                                                                                        |                            |                                  | Policy #:                                       |                                              |  |  |  |  |
| Year of                                                                                                                                                                                                                                                                                                                                                                                                                                                                                                                                                                         | f Home: 1991                                                                                                                                                                                                                                                                                                                                                                                                                                                                                                                                                                                                                                        | # of Stories: 2            |                                  | Email: rmaxfield@a                              | amiwra.com                                   |  |  |  |  |
| NOTE: Any documentation used in validating the compliance or existence of each construction or mitigation attribute must accompany this form. At least one photograph must accompany this form to validate each attribute marked in questions 3 though 7. The insurer may ask additional questions regarding the mitigated feature(s) verified on this form.                                                                                                                                                                                                                    |                                                                                                                                                                                                                                                                                                                                                                                                                                                                                                                                                                                                                                                     |                            |                                  |                                                 |                                              |  |  |  |  |
|                                                                                                                                                                                                                                                                                                                                                                                                                                                                                                                                                                                 | ilding Code: Was the structure built in compliance with the Florida Building Code (FBC 2001 or later) OR for homes located in HVHZ (Miami-Dade or Broward counties), South Florida Building Code (SFBC-94)?  A. Built in compliance with the FBC: Year Built For homes built in 2002/2003 provide a permit application with a date after 3/1/2002: Building Permit Application Date (MM/DD/YYYY)//  B. For the HVHZ Only: Built in compliance with the SFBC-94: Year Built For homes built in 1994, 1995, and 1996                                                                                                                                  |                            |                                  |                                                 |                                              |  |  |  |  |
|                                                                                                                                                                                                                                                                                                                                                                                                                                                                                                                                                                                 | provide a permit application wit                                                                                                                                                                                                                                                                                                                                                                                                                                                                                                                                                                                                                    |                            |                                  |                                                 |                                              |  |  |  |  |
|                                                                                                                                                                                                                                                                                                                                                                                                                                                                                                                                                                                 | C. Unknown or does not meet the                                                                                                                                                                                                                                                                                                                                                                                                                                                                                                                                                                                                                     | ne requirements of Answer  | "A" or "B"                       |                                                 |                                              |  |  |  |  |
| OR                                                                                                                                                                                                                                                                                                                                                                                                                                                                                                                                                                              | <b>Roof Covering:</b> Select all roof covering types in use. Provide the permit application date OR FBC/MDC Product Approval number DR Year of Original Installation/Replacement OR indicate that no information was available to verify compliance for each roof overing identified.                                                                                                                                                                                                                                                                                                                                                               |                            |                                  |                                                 |                                              |  |  |  |  |
|                                                                                                                                                                                                                                                                                                                                                                                                                                                                                                                                                                                 | -                                                                                                                                                                                                                                                                                                                                                                                                                                                                                                                                                                                                                                                   | Permit Application<br>Date | FBC or MDC<br>Product Approval # | Year of Original Installation or<br>Replacement | No Information<br>Provided for<br>Compliance |  |  |  |  |
|                                                                                                                                                                                                                                                                                                                                                                                                                                                                                                                                                                                 | 1. Asphalt/Fiberglass Shingle                                                                                                                                                                                                                                                                                                                                                                                                                                                                                                                                                                                                                       | 419 11                     |                                  |                                                 |                                              |  |  |  |  |
|                                                                                                                                                                                                                                                                                                                                                                                                                                                                                                                                                                                 | 2. Concrete/Clay Tile                                                                                                                                                                                                                                                                                                                                                                                                                                                                                                                                                                                                                               |                            |                                  |                                                 |                                              |  |  |  |  |
|                                                                                                                                                                                                                                                                                                                                                                                                                                                                                                                                                                                 | 3. Metal                                                                                                                                                                                                                                                                                                                                                                                                                                                                                                                                                                                                                                            |                            |                                  |                                                 |                                              |  |  |  |  |
|                                                                                                                                                                                                                                                                                                                                                                                                                                                                                                                                                                                 | □                                                                                                                                                                                                                                                                                                                                                                                                                                                                                                                                                                                                                                                   |                            |                                  |                                                 |                                              |  |  |  |  |
|                                                                                                                                                                                                                                                                                                                                                                                                                                                                                                                                                                                 | _                                                                                                                                                                                                                                                                                                                                                                                                                                                                                                                                                                                                                                                   |                            |                                  |                                                 |                                              |  |  |  |  |
|                                                                                                                                                                                                                                                                                                                                                                                                                                                                                                                                                                                 |                                                                                                                                                                                                                                                                                                                                                                                                                                                                                                                                                                                                                                                     |                            |                                  |                                                 |                                              |  |  |  |  |
|                                                                                                                                                                                                                                                                                                                                                                                                                                                                                                                                                                                 |                                                                                                                                                                                                                                                                                                                                                                                                                                                                                                                                                                                                                                                     |                            |                                  |                                                 |                                              |  |  |  |  |
|                                                                                                                                                                                                                                                                                                                                                                                                                                                                                                                                                                                 | A. All roof coverings listed above meet the FBC with a FBC or Miami-Dade Product Approval listing current at time of installation OR have a roofing permit application date on or after 3/1/02 OR the roof is original and built in 2004 or later.  B. All roof coverings have a Miami-Dade Product Approval listing current at time of installation OR (for the HVHZ only) a roofing permit application after 9/1/1994 and before 3/1/2002 OR the roof is original and built in 1997 or later.  C. One or more roof coverings do not meet the requirements of Answer "A" or "B".  D. No roof coverings meet the requirements of Answer "A" or "B". |                            |                                  |                                                 |                                              |  |  |  |  |
| 3. <b>Ro</b> o                                                                                                                                                                                                                                                                                                                                                                                                                                                                                                                                                                  | of Deck Attachment: What is the                                                                                                                                                                                                                                                                                                                                                                                                                                                                                                                                                                                                                     | e weakest form of roof de  | ck attachment?                   |                                                 |                                              |  |  |  |  |
|                                                                                                                                                                                                                                                                                                                                                                                                                                                                                                                                                                                 | A. Plywood/Oriented strand board (OSB) roof sheathing attached to the roof truss/rafter (spaced a maximum of 24" inches o.c.) by staples or 6d nails spaced at 6" along the edge and 12" in the fieldOR- Batten decking supporting wood shakes or wood shinglesOR- Any system of screws, nails, adhesives, other deck fastening system or truss/rafter spacing that has an equivalent mean uplift less than that required for Options B or C below.  B. Plywood/OSB roof sheathing with a minimum thickness of 7/16"inch attached to the roof truss/rafter (spaced a maximum of                                                                     |                            |                                  |                                                 |                                              |  |  |  |  |
|                                                                                                                                                                                                                                                                                                                                                                                                                                                                                                                                                                                 | 24"inches o.c.) by 8d common nails spaced a maximum of 12" inches in the fieldOR- Any system of screws, nails, adhesives, other deck fastening system or truss/rafter spacing that is shown to have an equivalent or greater resistance 8d nails spaced a maximum of 12 inches in the field or has a mean uplift resistance of at least 103 psf.                                                                                                                                                                                                                                                                                                    |                            |                                  |                                                 |                                              |  |  |  |  |
| C. Plywood/OSB roof sheathing with a minimum thickness of 7/16"inch attached to the roof truss/rafter (spaced a maximum of 24"inches o.c.) by 8d common nails spaced a maximum of 6" inches in the fieldOR- Dimensional lumber/Tongue & Groove decking with a minimum of 2 nails per board (or 1 nail per board if each board is equal to or less than 6 inches in width)OR- Any system of screws, nails, adhesives, other deck fastening system or truss/rafter spacing that is shown to have an equivalent Inspectors Initials DB Property Address 4207 Caddie Dr E Bradenton |                                                                                                                                                                                                                                                                                                                                                                                                                                                                                                                                                                                                                                                     |                            |                                  |                                                 |                                              |  |  |  |  |
|                                                                                                                                                                                                                                                                                                                                                                                                                                                                                                                                                                                 |                                                                                                                                                                                                                                                                                                                                                                                                                                                                                                                                                                                                                                                     |                            |                                  |                                                 |                                              |  |  |  |  |

\*This verification form is valid for up to five (5) years provided no material changes have been made to the structure. OIR-B1-1802 (Rev. 01/12) Adopted by Rule 69O-170.0155  $Page\ 1\ of\ 4$ 

|                                                                    | or greater resistance than 8d common nails spaced a maximum of 6 inches in the field or has a mean uplift resistance                                                                                                                                                  |                                                                                                                                                                                                                                                                                                                                                                                                                                                                                                           |                                            |                                                                                                                                                                               |                                                           |  |  |  |  |  |
|--------------------------------------------------------------------|-----------------------------------------------------------------------------------------------------------------------------------------------------------------------------------------------------------------------------------------------------------------------|-----------------------------------------------------------------------------------------------------------------------------------------------------------------------------------------------------------------------------------------------------------------------------------------------------------------------------------------------------------------------------------------------------------------------------------------------------------------------------------------------------------|--------------------------------------------|-------------------------------------------------------------------------------------------------------------------------------------------------------------------------------|-----------------------------------------------------------|--|--|--|--|--|
|                                                                    | П                                                                                                                                                                                                                                                                     | _                                                                                                                                                                                                                                                                                                                                                                                                                                                                                                         | 182 psf. D. Reinforced Concrete Roof Deck. |                                                                                                                                                                               |                                                           |  |  |  |  |  |
|                                                                    | Ħ                                                                                                                                                                                                                                                                     |                                                                                                                                                                                                                                                                                                                                                                                                                                                                                                           | her:                                       |                                                                                                                                                                               |                                                           |  |  |  |  |  |
|                                                                    |                                                                                                                                                                                                                                                                       |                                                                                                                                                                                                                                                                                                                                                                                                                                                                                                           | nown or unidentified.                      |                                                                                                                                                                               |                                                           |  |  |  |  |  |
|                                                                    |                                                                                                                                                                                                                                                                       | G. No a                                                                                                                                                                                                                                                                                                                                                                                                                                                                                                   | G. No attic access.                        |                                                                                                                                                                               |                                                           |  |  |  |  |  |
| 4.                                                                 |                                                                                                                                                                                                                                                                       |                                                                                                                                                                                                                                                                                                                                                                                                                                                                                                           | insid                                      | <b>chment:</b> What is the <b>WEAKEST</b> roof to wall connection or outside corner of the roof in determination of WEAKE                                                     |                                                           |  |  |  |  |  |
|                                                                    |                                                                                                                                                                                                                                                                       | 11. 100                                                                                                                                                                                                                                                                                                                                                                                                                                                                                                   |                                            | Truss/rafter anchored to top plate of wall using nails dritte top plate of the wall, or                                                                                       | ven at an angle through the truss/rafter and attached to  |  |  |  |  |  |
|                                                                    |                                                                                                                                                                                                                                                                       |                                                                                                                                                                                                                                                                                                                                                                                                                                                                                                           |                                            | Metal connectors that do not meet the minimal conditions                                                                                                                      | s or requirements of B, C, or D                           |  |  |  |  |  |
|                                                                    | Miı                                                                                                                                                                                                                                                                   | nimal cor                                                                                                                                                                                                                                                                                                                                                                                                                                                                                                 | ıditio                                     | ns to qualify for categories B, C, or D. All visible metal                                                                                                                    | connectors are:                                           |  |  |  |  |  |
|                                                                    |                                                                                                                                                                                                                                                                       |                                                                                                                                                                                                                                                                                                                                                                                                                                                                                                           |                                            | Secured to truss/rafter with a minimum of three (3) nails,                                                                                                                    | and                                                       |  |  |  |  |  |
|                                                                    |                                                                                                                                                                                                                                                                       |                                                                                                                                                                                                                                                                                                                                                                                                                                                                                                           |                                            | Attached to the wall top plate of the wall framing, or embed the blocking or truss/rafter <b>and</b> blocked no more than 1.5 corrosion.                                      |                                                           |  |  |  |  |  |
|                                                                    | Ш                                                                                                                                                                                                                                                                     | B. Clips                                                                                                                                                                                                                                                                                                                                                                                                                                                                                                  | · 🗆                                        | Motel comporters that do not away away the top of the two                                                                                                                     | also from an                                              |  |  |  |  |  |
|                                                                    |                                                                                                                                                                                                                                                                       |                                                                                                                                                                                                                                                                                                                                                                                                                                                                                                           | H                                          | Metal connectors that do not wrap over the top of the trus<br>Metal connectors with a minimum of 1 strap that wraps of                                                        |                                                           |  |  |  |  |  |
|                                                                    |                                                                                                                                                                                                                                                                       |                                                                                                                                                                                                                                                                                                                                                                                                                                                                                                           | Ш                                          | position requirements of C or D, but is secured with a mis                                                                                                                    |                                                           |  |  |  |  |  |
|                                                                    |                                                                                                                                                                                                                                                                       | C. Sing                                                                                                                                                                                                                                                                                                                                                                                                                                                                                                   | le Wı                                      |                                                                                                                                                                               |                                                           |  |  |  |  |  |
|                                                                    |                                                                                                                                                                                                                                                                       |                                                                                                                                                                                                                                                                                                                                                                                                                                                                                                           |                                            | Metal connectors consisting of a single strap that wrap<br>minimum of 2 nails on the front side and a minimum of 1                                                            |                                                           |  |  |  |  |  |
|                                                                    |                                                                                                                                                                                                                                                                       | D. Double Wraps                                                                                                                                                                                                                                                                                                                                                                                                                                                                                           |                                            |                                                                                                                                                                               |                                                           |  |  |  |  |  |
|                                                                    |                                                                                                                                                                                                                                                                       |                                                                                                                                                                                                                                                                                                                                                                                                                                                                                                           |                                            | Metal Connectors consisting of 2 separate straps that are beam, on either side of the truss/rafter where each strap wa minimum of 2 nails on the front side, and a minimum of | raps over the top of the truss/rafter and is secured with |  |  |  |  |  |
|                                                                    |                                                                                                                                                                                                                                                                       |                                                                                                                                                                                                                                                                                                                                                                                                                                                                                                           |                                            | Metal connectors consisting of a single strap that wraps of both sides, and is secured to the top plate with a minimum                                                        |                                                           |  |  |  |  |  |
|                                                                    |                                                                                                                                                                                                                                                                       | E. Struc                                                                                                                                                                                                                                                                                                                                                                                                                                                                                                  |                                            | Anchor bolts structurally connected or reinforced con                                                                                                                         | ncrete roof.                                              |  |  |  |  |  |
|                                                                    | 片                                                                                                                                                                                                                                                                     |                                                                                                                                                                                                                                                                                                                                                                                                                                                                                                           |                                            | 1                                                                                                                                                                             |                                                           |  |  |  |  |  |
|                                                                    | H                                                                                                                                                                                                                                                                     | H. No a                                                                                                                                                                                                                                                                                                                                                                                                                                                                                                   |                                            | or unidentified                                                                                                                                                               |                                                           |  |  |  |  |  |
|                                                                    | _                                                                                                                                                                                                                                                                     | 11. 1 <b>10</b> a                                                                                                                                                                                                                                                                                                                                                                                                                                                                                         | itic a                                     | ccs                                                                                                                                                                           |                                                           |  |  |  |  |  |
| 5.                                                                 | <b>Roof Geometry:</b> What is the roof shape? (Do not consider roofs of porches or carports that are attached only to the fascia or w the host structure over unenclosed space in the determination of roof perimeter or roof area for roof geometry classification). |                                                                                                                                                                                                                                                                                                                                                                                                                                                                                                           |                                            |                                                                                                                                                                               |                                                           |  |  |  |  |  |
|                                                                    |                                                                                                                                                                                                                                                                       | A. Hip                                                                                                                                                                                                                                                                                                                                                                                                                                                                                                    | Roof                                       | Hip roof with no other roof shapes greater than 10%                                                                                                                           |                                                           |  |  |  |  |  |
|                                                                    | П                                                                                                                                                                                                                                                                     | B. Flat                                                                                                                                                                                                                                                                                                                                                                                                                                                                                                   | Roof                                       | Total length of non-hip features: feet; Total in Roof on a building with 5 or more units where at least                                                                       |                                                           |  |  |  |  |  |
|                                                                    | _                                                                                                                                                                                                                                                                     | D. Tiut                                                                                                                                                                                                                                                                                                                                                                                                                                                                                                   | KOOI                                       | less than 2:12. Roof area with slope less than 2:12                                                                                                                           |                                                           |  |  |  |  |  |
|                                                                    |                                                                                                                                                                                                                                                                       | C. Othe                                                                                                                                                                                                                                                                                                                                                                                                                                                                                                   | r Roo                                      | f Any roof that does not qualify as either (A) or (B) ab                                                                                                                      | ove.                                                      |  |  |  |  |  |
| 6.                                                                 | Sec                                                                                                                                                                                                                                                                   | <ul> <li>econdary Water Resistance (SWR): (standard underlayments or hot-mopped felts do not qualify as an SWR)</li> <li>A. SWR (also called Sealed Roof Deck) Self-adhering polymer modified-bitumen roofing underlayment applied directly to the sheathing or foam adhesive SWR barrier (not foamed-on insulation) applied as a supplemental means to protect the dwelling from water intrusion in the event of roof covering loss.</li> <li>B. No SWR.</li> <li>C. Unknown or undetermined.</li> </ul> |                                            |                                                                                                                                                                               |                                                           |  |  |  |  |  |
| Inspectors Initials DB Property Address 4207 Caddie Dr E Bradenton |                                                                                                                                                                                                                                                                       |                                                                                                                                                                                                                                                                                                                                                                                                                                                                                                           | Bradenton                                  |                                                                                                                                                                               |                                                           |  |  |  |  |  |
| *T                                                                 | his '                                                                                                                                                                                                                                                                 | verificati                                                                                                                                                                                                                                                                                                                                                                                                                                                                                                | on fo                                      | rm is valid for up to five (5) years provided no materia<br>n the form.                                                                                                       | l changes have been made to the structure or              |  |  |  |  |  |