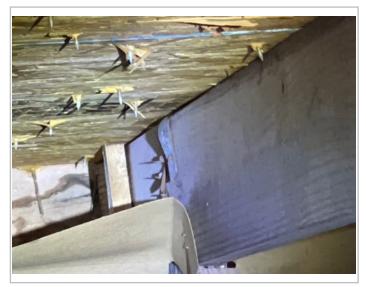

\*This verification form is valid for up to five (5) years provided no material changes have been made to the structure. OIR-B1-1802 (Rev. 01/12) Adopted by Rule 69O-170.0155  $Page\ 1\ of\ 4$ 

|                                                                    | or greater resistance than 8d common nails spaced a maximum of 6 inches in the field or has a mean uplift resistance                                                                                                                                                  |                                                                                                                                                                                                                                                                                                                                                                                                                                                                                                           |                                            |                                                                                                                                                                               |                                                           |  |  |  |  |  |
|--------------------------------------------------------------------|-----------------------------------------------------------------------------------------------------------------------------------------------------------------------------------------------------------------------------------------------------------------------|-----------------------------------------------------------------------------------------------------------------------------------------------------------------------------------------------------------------------------------------------------------------------------------------------------------------------------------------------------------------------------------------------------------------------------------------------------------------------------------------------------------|--------------------------------------------|-------------------------------------------------------------------------------------------------------------------------------------------------------------------------------|-----------------------------------------------------------|--|--|--|--|--|
|                                                                    | П                                                                                                                                                                                                                                                                     | _                                                                                                                                                                                                                                                                                                                                                                                                                                                                                                         | 182 psf. D. Reinforced Concrete Roof Deck. |                                                                                                                                                                               |                                                           |  |  |  |  |  |
|                                                                    | Ħ                                                                                                                                                                                                                                                                     |                                                                                                                                                                                                                                                                                                                                                                                                                                                                                                           | her:                                       |                                                                                                                                                                               |                                                           |  |  |  |  |  |
|                                                                    |                                                                                                                                                                                                                                                                       |                                                                                                                                                                                                                                                                                                                                                                                                                                                                                                           | nown or unidentified.                      |                                                                                                                                                                               |                                                           |  |  |  |  |  |
|                                                                    |                                                                                                                                                                                                                                                                       | G. No a                                                                                                                                                                                                                                                                                                                                                                                                                                                                                                   | G. No attic access.                        |                                                                                                                                                                               |                                                           |  |  |  |  |  |
| 4.                                                                 |                                                                                                                                                                                                                                                                       |                                                                                                                                                                                                                                                                                                                                                                                                                                                                                                           | insid                                      | <b>chment:</b> What is the <b>WEAKEST</b> roof to wall connection or outside corner of the roof in determination of WEAKE                                                     |                                                           |  |  |  |  |  |
|                                                                    |                                                                                                                                                                                                                                                                       | 11. 100                                                                                                                                                                                                                                                                                                                                                                                                                                                                                                   |                                            | Truss/rafter anchored to top plate of wall using nails dritte top plate of the wall, or                                                                                       | ven at an angle through the truss/rafter and attached to  |  |  |  |  |  |
|                                                                    |                                                                                                                                                                                                                                                                       |                                                                                                                                                                                                                                                                                                                                                                                                                                                                                                           |                                            | Metal connectors that do not meet the minimal conditions                                                                                                                      | s or requirements of B, C, or D                           |  |  |  |  |  |
|                                                                    | Miı                                                                                                                                                                                                                                                                   | nimal cor                                                                                                                                                                                                                                                                                                                                                                                                                                                                                                 | ıditio                                     | ns to qualify for categories B, C, or D. All visible metal                                                                                                                    | connectors are:                                           |  |  |  |  |  |
|                                                                    |                                                                                                                                                                                                                                                                       |                                                                                                                                                                                                                                                                                                                                                                                                                                                                                                           |                                            | Secured to truss/rafter with a minimum of three (3) nails,                                                                                                                    | and                                                       |  |  |  |  |  |
|                                                                    |                                                                                                                                                                                                                                                                       |                                                                                                                                                                                                                                                                                                                                                                                                                                                                                                           |                                            | Attached to the wall top plate of the wall framing, or embed the blocking or truss/rafter <b>and</b> blocked no more than 1.5 corrosion.                                      |                                                           |  |  |  |  |  |
|                                                                    | Ш                                                                                                                                                                                                                                                                     | B. Clips                                                                                                                                                                                                                                                                                                                                                                                                                                                                                                  | · 🗆                                        | Motel comporters that do not away away the top of the two                                                                                                                     | also from an                                              |  |  |  |  |  |
|                                                                    |                                                                                                                                                                                                                                                                       |                                                                                                                                                                                                                                                                                                                                                                                                                                                                                                           | H                                          | Metal connectors that do not wrap over the top of the trus<br>Metal connectors with a minimum of 1 strap that wraps of                                                        |                                                           |  |  |  |  |  |
|                                                                    |                                                                                                                                                                                                                                                                       |                                                                                                                                                                                                                                                                                                                                                                                                                                                                                                           | Ш                                          | position requirements of C or D, but is secured with a mis                                                                                                                    |                                                           |  |  |  |  |  |
|                                                                    |                                                                                                                                                                                                                                                                       | C. Sing                                                                                                                                                                                                                                                                                                                                                                                                                                                                                                   | le Wı                                      |                                                                                                                                                                               |                                                           |  |  |  |  |  |
|                                                                    |                                                                                                                                                                                                                                                                       |                                                                                                                                                                                                                                                                                                                                                                                                                                                                                                           |                                            | Metal connectors consisting of a single strap that wrap<br>minimum of 2 nails on the front side and a minimum of 1                                                            |                                                           |  |  |  |  |  |
|                                                                    |                                                                                                                                                                                                                                                                       | D. Double Wraps                                                                                                                                                                                                                                                                                                                                                                                                                                                                                           |                                            |                                                                                                                                                                               |                                                           |  |  |  |  |  |
|                                                                    |                                                                                                                                                                                                                                                                       |                                                                                                                                                                                                                                                                                                                                                                                                                                                                                                           |                                            | Metal Connectors consisting of 2 separate straps that are beam, on either side of the truss/rafter where each strap wa minimum of 2 nails on the front side, and a minimum of | raps over the top of the truss/rafter and is secured with |  |  |  |  |  |
|                                                                    |                                                                                                                                                                                                                                                                       |                                                                                                                                                                                                                                                                                                                                                                                                                                                                                                           |                                            | Metal connectors consisting of a single strap that wraps of both sides, and is secured to the top plate with a minimum                                                        |                                                           |  |  |  |  |  |
|                                                                    |                                                                                                                                                                                                                                                                       | E. Struc                                                                                                                                                                                                                                                                                                                                                                                                                                                                                                  |                                            | Anchor bolts structurally connected or reinforced con                                                                                                                         | ncrete roof.                                              |  |  |  |  |  |
|                                                                    | 片                                                                                                                                                                                                                                                                     |                                                                                                                                                                                                                                                                                                                                                                                                                                                                                                           |                                            | 1                                                                                                                                                                             |                                                           |  |  |  |  |  |
|                                                                    | H                                                                                                                                                                                                                                                                     | H. No a                                                                                                                                                                                                                                                                                                                                                                                                                                                                                                   |                                            | or unidentified                                                                                                                                                               |                                                           |  |  |  |  |  |
|                                                                    | _                                                                                                                                                                                                                                                                     | 11. 1 <b>10</b> a                                                                                                                                                                                                                                                                                                                                                                                                                                                                                         | itic a                                     | ccs                                                                                                                                                                           |                                                           |  |  |  |  |  |
| 5.                                                                 | <b>Roof Geometry:</b> What is the roof shape? (Do not consider roofs of porches or carports that are attached only to the fascia or w the host structure over unenclosed space in the determination of roof perimeter or roof area for roof geometry classification). |                                                                                                                                                                                                                                                                                                                                                                                                                                                                                                           |                                            |                                                                                                                                                                               |                                                           |  |  |  |  |  |
|                                                                    |                                                                                                                                                                                                                                                                       | A. Hip                                                                                                                                                                                                                                                                                                                                                                                                                                                                                                    | Roof                                       | Hip roof with no other roof shapes greater than 10%                                                                                                                           |                                                           |  |  |  |  |  |
|                                                                    | П                                                                                                                                                                                                                                                                     | B. Flat                                                                                                                                                                                                                                                                                                                                                                                                                                                                                                   | Roof                                       | Total length of non-hip features: feet; Total in Roof on a building with 5 or more units where at least                                                                       |                                                           |  |  |  |  |  |
|                                                                    | _                                                                                                                                                                                                                                                                     | D. Tiut                                                                                                                                                                                                                                                                                                                                                                                                                                                                                                   | KOOI                                       | less than 2:12. Roof area with slope less than 2:12                                                                                                                           |                                                           |  |  |  |  |  |
|                                                                    |                                                                                                                                                                                                                                                                       | C. Othe                                                                                                                                                                                                                                                                                                                                                                                                                                                                                                   | r Roo                                      | f Any roof that does not qualify as either (A) or (B) ab                                                                                                                      | ove.                                                      |  |  |  |  |  |
| 6.                                                                 | Sec                                                                                                                                                                                                                                                                   | <ul> <li>econdary Water Resistance (SWR): (standard underlayments or hot-mopped felts do not qualify as an SWR)</li> <li>A. SWR (also called Sealed Roof Deck) Self-adhering polymer modified-bitumen roofing underlayment applied directly to the sheathing or foam adhesive SWR barrier (not foamed-on insulation) applied as a supplemental means to protect the dwelling from water intrusion in the event of roof covering loss.</li> <li>B. No SWR.</li> <li>C. Unknown or undetermined.</li> </ul> |                                            |                                                                                                                                                                               |                                                           |  |  |  |  |  |
| Inspectors Initials DB Property Address 4207 Caddie Dr E Bradenton |                                                                                                                                                                                                                                                                       |                                                                                                                                                                                                                                                                                                                                                                                                                                                                                                           | Bradenton                                  |                                                                                                                                                                               |                                                           |  |  |  |  |  |
| *T                                                                 | his '                                                                                                                                                                                                                                                                 | verificati                                                                                                                                                                                                                                                                                                                                                                                                                                                                                                | on fo                                      | rm is valid for up to five (5) years provided no materia<br>n the form.                                                                                                       | l changes have been made to the structure or              |  |  |  |  |  |