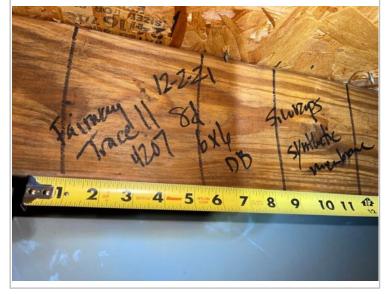

## Fairway Trace II

4207 Caddie Dr E Bradenton FL, 34203

12/02/2021

## **Uniform Mitigation Verification Inspection Form**

Maintain a copy of this form and any documentation provided with the insurance policy

| Inspection Date: 12/02/2021                                                                                                                                                                                                                                                                                                                                                                                                                                                                                                                                                     |                                                                                                                                                                                                                                                                                                                                                                                                                                                                                                                                                                                                                                                     |                            |                                  |                                                 |                                              |  |  |  |  |
|---------------------------------------------------------------------------------------------------------------------------------------------------------------------------------------------------------------------------------------------------------------------------------------------------------------------------------------------------------------------------------------------------------------------------------------------------------------------------------------------------------------------------------------------------------------------------------|-----------------------------------------------------------------------------------------------------------------------------------------------------------------------------------------------------------------------------------------------------------------------------------------------------------------------------------------------------------------------------------------------------------------------------------------------------------------------------------------------------------------------------------------------------------------------------------------------------------------------------------------------------|----------------------------|----------------------------------|-------------------------------------------------|----------------------------------------------|--|--|--|--|
| Owner Information                                                                                                                                                                                                                                                                                                                                                                                                                                                                                                                                                               |                                                                                                                                                                                                                                                                                                                                                                                                                                                                                                                                                                                                                                                     |                            |                                  |                                                 |                                              |  |  |  |  |
| Owner                                                                                                                                                                                                                                                                                                                                                                                                                                                                                                                                                                           | Name: Fairway Trace II                                                                                                                                                                                                                                                                                                                                                                                                                                                                                                                                                                                                                              | Contact Person:            |                                  |                                                 |                                              |  |  |  |  |
| Addres                                                                                                                                                                                                                                                                                                                                                                                                                                                                                                                                                                          | s: 4207 Caddie Dr E                                                                                                                                                                                                                                                                                                                                                                                                                                                                                                                                                                                                                                 | Home Phone:                |                                  |                                                 |                                              |  |  |  |  |
|                                                                                                                                                                                                                                                                                                                                                                                                                                                                                                                                                                                 | radenton                                                                                                                                                                                                                                                                                                                                                                                                                                                                                                                                                                                                                                            | Zip:                       | 34203                            | Work Phone:                                     |                                              |  |  |  |  |
| County                                                                                                                                                                                                                                                                                                                                                                                                                                                                                                                                                                          | : Manatee                                                                                                                                                                                                                                                                                                                                                                                                                                                                                                                                                                                                                                           |                            |                                  | Cell Phone: 12/02/202                           | 1                                            |  |  |  |  |
|                                                                                                                                                                                                                                                                                                                                                                                                                                                                                                                                                                                 | ice Company:                                                                                                                                                                                                                                                                                                                                                                                                                                                                                                                                                                                                                                        |                            |                                  | Policy #:                                       |                                              |  |  |  |  |
| Year of                                                                                                                                                                                                                                                                                                                                                                                                                                                                                                                                                                         | f Home: 1991                                                                                                                                                                                                                                                                                                                                                                                                                                                                                                                                                                                                                                        | # of Stories: 2            |                                  | Email: rmaxfield@a                              | amiwra.com                                   |  |  |  |  |
| NOTE: Any documentation used in validating the compliance or existence of each construction or mitigation attribute must accompany this form. At least one photograph must accompany this form to validate each attribute marked in questions 3 though 7. The insurer may ask additional questions regarding the mitigated feature(s) verified on this form.                                                                                                                                                                                                                    |                                                                                                                                                                                                                                                                                                                                                                                                                                                                                                                                                                                                                                                     |                            |                                  |                                                 |                                              |  |  |  |  |
|                                                                                                                                                                                                                                                                                                                                                                                                                                                                                                                                                                                 | ilding Code: Was the structure built in compliance with the Florida Building Code (FBC 2001 or later) OR for homes located in HVHZ (Miami-Dade or Broward counties), South Florida Building Code (SFBC-94)?  A. Built in compliance with the FBC: Year Built For homes built in 2002/2003 provide a permit application with a date after 3/1/2002: Building Permit Application Date (MM/DD/YYYY)//  B. For the HVHZ Only: Built in compliance with the SFBC-94: Year Built For homes built in 1994, 1995, and 1996                                                                                                                                  |                            |                                  |                                                 |                                              |  |  |  |  |
|                                                                                                                                                                                                                                                                                                                                                                                                                                                                                                                                                                                 | provide a permit application wit                                                                                                                                                                                                                                                                                                                                                                                                                                                                                                                                                                                                                    |                            |                                  |                                                 |                                              |  |  |  |  |
|                                                                                                                                                                                                                                                                                                                                                                                                                                                                                                                                                                                 | C. Unknown or does not meet the                                                                                                                                                                                                                                                                                                                                                                                                                                                                                                                                                                                                                     | ne requirements of Answer  | "A" or "B"                       |                                                 |                                              |  |  |  |  |
| OR                                                                                                                                                                                                                                                                                                                                                                                                                                                                                                                                                                              | <b>Roof Covering:</b> Select all roof covering types in use. Provide the permit application date OR FBC/MDC Product Approval number DR Year of Original Installation/Replacement OR indicate that no information was available to verify compliance for each roof overing identified.                                                                                                                                                                                                                                                                                                                                                               |                            |                                  |                                                 |                                              |  |  |  |  |
|                                                                                                                                                                                                                                                                                                                                                                                                                                                                                                                                                                                 | -                                                                                                                                                                                                                                                                                                                                                                                                                                                                                                                                                                                                                                                   | Permit Application<br>Date | FBC or MDC<br>Product Approval # | Year of Original Installation or<br>Replacement | No Information<br>Provided for<br>Compliance |  |  |  |  |
|                                                                                                                                                                                                                                                                                                                                                                                                                                                                                                                                                                                 | 1. Asphalt/Fiberglass Shingle                                                                                                                                                                                                                                                                                                                                                                                                                                                                                                                                                                                                                       | 419 11                     |                                  |                                                 |                                              |  |  |  |  |
|                                                                                                                                                                                                                                                                                                                                                                                                                                                                                                                                                                                 | 2. Concrete/Clay Tile                                                                                                                                                                                                                                                                                                                                                                                                                                                                                                                                                                                                                               |                            |                                  |                                                 |                                              |  |  |  |  |
|                                                                                                                                                                                                                                                                                                                                                                                                                                                                                                                                                                                 | 3. Metal                                                                                                                                                                                                                                                                                                                                                                                                                                                                                                                                                                                                                                            |                            |                                  |                                                 |                                              |  |  |  |  |
|                                                                                                                                                                                                                                                                                                                                                                                                                                                                                                                                                                                 | □                                                                                                                                                                                                                                                                                                                                                                                                                                                                                                                                                                                                                                                   |                            |                                  |                                                 |                                              |  |  |  |  |
|                                                                                                                                                                                                                                                                                                                                                                                                                                                                                                                                                                                 | _                                                                                                                                                                                                                                                                                                                                                                                                                                                                                                                                                                                                                                                   |                            |                                  |                                                 |                                              |  |  |  |  |
|                                                                                                                                                                                                                                                                                                                                                                                                                                                                                                                                                                                 |                                                                                                                                                                                                                                                                                                                                                                                                                                                                                                                                                                                                                                                     |                            |                                  |                                                 |                                              |  |  |  |  |
|                                                                                                                                                                                                                                                                                                                                                                                                                                                                                                                                                                                 |                                                                                                                                                                                                                                                                                                                                                                                                                                                                                                                                                                                                                                                     |                            |                                  |                                                 |                                              |  |  |  |  |
|                                                                                                                                                                                                                                                                                                                                                                                                                                                                                                                                                                                 | A. All roof coverings listed above meet the FBC with a FBC or Miami-Dade Product Approval listing current at time of installation OR have a roofing permit application date on or after 3/1/02 OR the roof is original and built in 2004 or later.  B. All roof coverings have a Miami-Dade Product Approval listing current at time of installation OR (for the HVHZ only) a roofing permit application after 9/1/1994 and before 3/1/2002 OR the roof is original and built in 1997 or later.  C. One or more roof coverings do not meet the requirements of Answer "A" or "B".  D. No roof coverings meet the requirements of Answer "A" or "B". |                            |                                  |                                                 |                                              |  |  |  |  |
| 3. <b>Ro</b> o                                                                                                                                                                                                                                                                                                                                                                                                                                                                                                                                                                  | of Deck Attachment: What is the                                                                                                                                                                                                                                                                                                                                                                                                                                                                                                                                                                                                                     | e weakest form of roof de  | ck attachment?                   |                                                 |                                              |  |  |  |  |
|                                                                                                                                                                                                                                                                                                                                                                                                                                                                                                                                                                                 | A. Plywood/Oriented strand board (OSB) roof sheathing attached to the roof truss/rafter (spaced a maximum of 24" inches o.c.) by staples or 6d nails spaced at 6" along the edge and 12" in the fieldOR- Batten decking supporting wood shakes or wood shinglesOR- Any system of screws, nails, adhesives, other deck fastening system or truss/rafter spacing that has an equivalent mean uplift less than that required for Options B or C below.  B. Plywood/OSB roof sheathing with a minimum thickness of 7/16"inch attached to the roof truss/rafter (spaced a maximum of                                                                     |                            |                                  |                                                 |                                              |  |  |  |  |
|                                                                                                                                                                                                                                                                                                                                                                                                                                                                                                                                                                                 | 24"inches o.c.) by 8d common nails spaced a maximum of 12" inches in the fieldOR- Any system of screws, nails, adhesives, other deck fastening system or truss/rafter spacing that is shown to have an equivalent or greater resistance 8d nails spaced a maximum of 12 inches in the field or has a mean uplift resistance of at least 103 psf.                                                                                                                                                                                                                                                                                                    |                            |                                  |                                                 |                                              |  |  |  |  |
| C. Plywood/OSB roof sheathing with a minimum thickness of 7/16"inch attached to the roof truss/rafter (spaced a maximum of 24"inches o.c.) by 8d common nails spaced a maximum of 6" inches in the fieldOR- Dimensional lumber/Tongue & Groove decking with a minimum of 2 nails per board (or 1 nail per board if each board is equal to or less than 6 inches in width)OR- Any system of screws, nails, adhesives, other deck fastening system or truss/rafter spacing that is shown to have an equivalent Inspectors Initials DB Property Address 4207 Caddie Dr E Bradenton |                                                                                                                                                                                                                                                                                                                                                                                                                                                                                                                                                                                                                                                     |                            |                                  |                                                 |                                              |  |  |  |  |
|                                                                                                                                                                                                                                                                                                                                                                                                                                                                                                                                                                                 |                                                                                                                                                                                                                                                                                                                                                                                                                                                                                                                                                                                                                                                     |                            |                                  |                                                 |                                              |  |  |  |  |