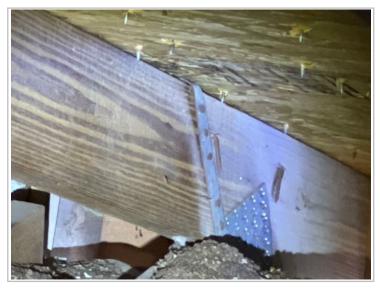

\*This verification form is valid for up to five (5) years provided no material changes have been made to the structure. OIR-B1-1802 (Rev. 01/12) Adopted by Rule 69O-170.0155  $Page\ 1\ of\ 4$ 

|                                                                    | or greater resistance than 8d common nails spaced a maximum of 6 inches in the field or has a mean uplift resistance                                                                                                                                                  |                                                                                                                                                                                                                                                                                                                                                                                                                                                                                                           |                                            |                                                                                                                                                                               |                                                           |  |  |  |  |  |
|--------------------------------------------------------------------|-----------------------------------------------------------------------------------------------------------------------------------------------------------------------------------------------------------------------------------------------------------------------|-----------------------------------------------------------------------------------------------------------------------------------------------------------------------------------------------------------------------------------------------------------------------------------------------------------------------------------------------------------------------------------------------------------------------------------------------------------------------------------------------------------|--------------------------------------------|-------------------------------------------------------------------------------------------------------------------------------------------------------------------------------|-----------------------------------------------------------|--|--|--|--|--|
|                                                                    | П                                                                                                                                                                                                                                                                     | _                                                                                                                                                                                                                                                                                                                                                                                                                                                                                                         | 182 psf. D. Reinforced Concrete Roof Deck. |                                                                                                                                                                               |                                                           |  |  |  |  |  |
|                                                                    | Ħ                                                                                                                                                                                                                                                                     |                                                                                                                                                                                                                                                                                                                                                                                                                                                                                                           | her:                                       |                                                                                                                                                                               |                                                           |  |  |  |  |  |
|                                                                    |                                                                                                                                                                                                                                                                       |                                                                                                                                                                                                                                                                                                                                                                                                                                                                                                           | nown or unidentified.                      |                                                                                                                                                                               |                                                           |  |  |  |  |  |
|                                                                    |                                                                                                                                                                                                                                                                       | G. No a                                                                                                                                                                                                                                                                                                                                                                                                                                                                                                   | G. No attic access.                        |                                                                                                                                                                               |                                                           |  |  |  |  |  |
| 4.                                                                 |                                                                                                                                                                                                                                                                       |                                                                                                                                                                                                                                                                                                                                                                                                                                                                                                           | insid                                      | <b>chment:</b> What is the <b>WEAKEST</b> roof to wall connection or outside corner of the roof in determination of WEAKE                                                     |                                                           |  |  |  |  |  |
|                                                                    |                                                                                                                                                                                                                                                                       | 11. 100                                                                                                                                                                                                                                                                                                                                                                                                                                                                                                   |                                            | Truss/rafter anchored to top plate of wall using nails dritte top plate of the wall, or                                                                                       | ven at an angle through the truss/rafter and attached to  |  |  |  |  |  |
|                                                                    |                                                                                                                                                                                                                                                                       |                                                                                                                                                                                                                                                                                                                                                                                                                                                                                                           |                                            | Metal connectors that do not meet the minimal conditions                                                                                                                      | s or requirements of B, C, or D                           |  |  |  |  |  |
|                                                                    | Miı                                                                                                                                                                                                                                                                   | nimal cor                                                                                                                                                                                                                                                                                                                                                                                                                                                                                                 | ıditio                                     | ns to qualify for categories B, C, or D. All visible metal                                                                                                                    | connectors are:                                           |  |  |  |  |  |
|                                                                    |                                                                                                                                                                                                                                                                       |                                                                                                                                                                                                                                                                                                                                                                                                                                                                                                           |                                            | Secured to truss/rafter with a minimum of three (3) nails,                                                                                                                    | and                                                       |  |  |  |  |  |
|                                                                    |                                                                                                                                                                                                                                                                       |                                                                                                                                                                                                                                                                                                                                                                                                                                                                                                           |                                            | Attached to the wall top plate of the wall framing, or embed the blocking or truss/rafter <b>and</b> blocked no more than 1.5 corrosion.                                      |                                                           |  |  |  |  |  |
|                                                                    | Ш                                                                                                                                                                                                                                                                     | B. Clips                                                                                                                                                                                                                                                                                                                                                                                                                                                                                                  | · 🗆                                        | Motel comporters that do not away away the top of the two                                                                                                                     | also from an                                              |  |  |  |  |  |
|                                                                    |                                                                                                                                                                                                                                                                       |                                                                                                                                                                                                                                                                                                                                                                                                                                                                                                           | H                                          | Metal connectors that do not wrap over the top of the trus<br>Metal connectors with a minimum of 1 strap that wraps of                                                        |                                                           |  |  |  |  |  |
|                                                                    |                                                                                                                                                                                                                                                                       |                                                                                                                                                                                                                                                                                                                                                                                                                                                                                                           | Ш                                          | position requirements of C or D, but is secured with a mis                                                                                                                    |                                                           |  |  |  |  |  |
|                                                                    |                                                                                                                                                                                                                                                                       | C. Sing                                                                                                                                                                                                                                                                                                                                                                                                                                                                                                   | le Wı                                      |                                                                                                                                                                               |                                                           |  |  |  |  |  |
|                                                                    |                                                                                                                                                                                                                                                                       |                                                                                                                                                                                                                                                                                                                                                                                                                                                                                                           |                                            | Metal connectors consisting of a single strap that wrap<br>minimum of 2 nails on the front side and a minimum of 1                                                            |                                                           |  |  |  |  |  |
|                                                                    |                                                                                                                                                                                                                                                                       | D. Double Wraps                                                                                                                                                                                                                                                                                                                                                                                                                                                                                           |                                            |                                                                                                                                                                               |                                                           |  |  |  |  |  |
|                                                                    |                                                                                                                                                                                                                                                                       |                                                                                                                                                                                                                                                                                                                                                                                                                                                                                                           |                                            | Metal Connectors consisting of 2 separate straps that are beam, on either side of the truss/rafter where each strap wa minimum of 2 nails on the front side, and a minimum of | raps over the top of the truss/rafter and is secured with |  |  |  |  |  |
|                                                                    |                                                                                                                                                                                                                                                                       |                                                                                                                                                                                                                                                                                                                                                                                                                                                                                                           |                                            | Metal connectors consisting of a single strap that wraps of both sides, and is secured to the top plate with a minimum                                                        |                                                           |  |  |  |  |  |
|                                                                    |                                                                                                                                                                                                                                                                       | E. Struc                                                                                                                                                                                                                                                                                                                                                                                                                                                                                                  |                                            | Anchor bolts structurally connected or reinforced con                                                                                                                         | ncrete roof.                                              |  |  |  |  |  |
|                                                                    | 片                                                                                                                                                                                                                                                                     |                                                                                                                                                                                                                                                                                                                                                                                                                                                                                                           |                                            | 1                                                                                                                                                                             |                                                           |  |  |  |  |  |
|                                                                    | H                                                                                                                                                                                                                                                                     | H. No a                                                                                                                                                                                                                                                                                                                                                                                                                                                                                                   |                                            | or unidentified                                                                                                                                                               |                                                           |  |  |  |  |  |
|                                                                    | _                                                                                                                                                                                                                                                                     | 11. 1 <b>10</b> a                                                                                                                                                                                                                                                                                                                                                                                                                                                                                         | itic a                                     | ccs                                                                                                                                                                           |                                                           |  |  |  |  |  |
| 5.                                                                 | <b>Roof Geometry:</b> What is the roof shape? (Do not consider roofs of porches or carports that are attached only to the fascia or w the host structure over unenclosed space in the determination of roof perimeter or roof area for roof geometry classification). |                                                                                                                                                                                                                                                                                                                                                                                                                                                                                                           |                                            |                                                                                                                                                                               |                                                           |  |  |  |  |  |
|                                                                    |                                                                                                                                                                                                                                                                       | A. Hip                                                                                                                                                                                                                                                                                                                                                                                                                                                                                                    | Roof                                       | Hip roof with no other roof shapes greater than 10%                                                                                                                           |                                                           |  |  |  |  |  |
|                                                                    | П                                                                                                                                                                                                                                                                     | B. Flat                                                                                                                                                                                                                                                                                                                                                                                                                                                                                                   | Roof                                       | Total length of non-hip features: feet; Total in Roof on a building with 5 or more units where at least                                                                       |                                                           |  |  |  |  |  |
|                                                                    | _                                                                                                                                                                                                                                                                     | D. Tiut                                                                                                                                                                                                                                                                                                                                                                                                                                                                                                   | KOOI                                       | less than 2:12. Roof area with slope less than 2:12                                                                                                                           |                                                           |  |  |  |  |  |
|                                                                    |                                                                                                                                                                                                                                                                       | C. Othe                                                                                                                                                                                                                                                                                                                                                                                                                                                                                                   | r Roo                                      | f Any roof that does not qualify as either (A) or (B) ab                                                                                                                      | ove.                                                      |  |  |  |  |  |
| 6.                                                                 | Sec                                                                                                                                                                                                                                                                   | <ul> <li>econdary Water Resistance (SWR): (standard underlayments or hot-mopped felts do not qualify as an SWR)</li> <li>A. SWR (also called Sealed Roof Deck) Self-adhering polymer modified-bitumen roofing underlayment applied directly to the sheathing or foam adhesive SWR barrier (not foamed-on insulation) applied as a supplemental means to protect the dwelling from water intrusion in the event of roof covering loss.</li> <li>B. No SWR.</li> <li>C. Unknown or undetermined.</li> </ul> |                                            |                                                                                                                                                                               |                                                           |  |  |  |  |  |
| Inspectors Initials DB Property Address 4207 Caddie Dr E Bradenton |                                                                                                                                                                                                                                                                       |                                                                                                                                                                                                                                                                                                                                                                                                                                                                                                           | Bradenton                                  |                                                                                                                                                                               |                                                           |  |  |  |  |  |
| *T                                                                 | his '                                                                                                                                                                                                                                                                 | verificati                                                                                                                                                                                                                                                                                                                                                                                                                                                                                                | on fo                                      | rm is valid for up to five (5) years provided no materia<br>n the form.                                                                                                       | l changes have been made to the structure or              |  |  |  |  |  |